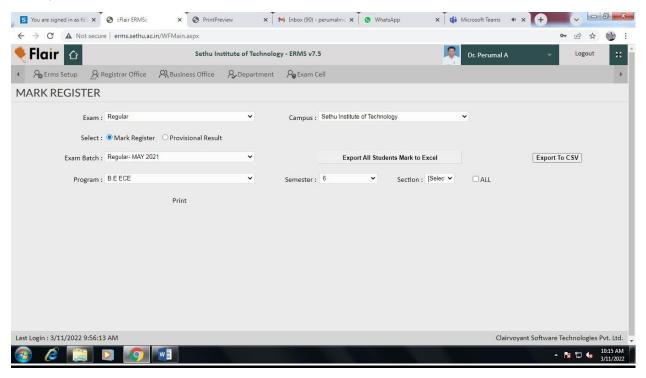

701237    |  |
| 18  | 2017110039 | 701238    |  |
| 19  | 2017110057 | 701239    |  |
| 20  | 2017110019 | 701240    |  |
| 21  | 2017110035 | 701241    |  |
| 22  | 2017110036 | 701242    |  |
| 23  | 2017110007 | 701243    |  |
| 24  | 2017110038 | 701244    |  |
| 25  | 2017110045 | 701245    |  |
| 26  | 2017110031 | 701246    |  |
| 27  | 2017110059 | 701247    |  |
| 28  | 2017110008 | 701248    |  |
| 29  | 2017110027 | 701249    |  |
| 30  | 2017110053 | 701250    |  |
| 31  | 2017110049 | 701251    |  |
| 32  | 2017110001 | 701252    |  |
| 33  | 2017110041 | 701253    |  |
| 34  | 2017110015 | 701254    |  |
| 35  | 2017110032 | 701255    |  |

Saturday, March 12, 2022 11:07:57AM

Page 1 of 2

### **Bundle Allotment**



## **External Mark Posting**



# **Galley Generation**





#### **Publication of Result**



## Semester Mark Sheet Generation

|                 |                  |         |           |            |           | B.Tech DEGR                   | EE EXAMI | NATIO    | N                      |             |           |                |        |
|-----------------|------------------|---------|-----------|------------|-----------|-------------------------------|----------|----------|------------------------|-------------|-----------|----------------|--------|
|                 |                  |         |           |            |           | GRAI                          | DE SHEET |          | Folio No               | .: 08U15    | 000299    |                |        |
| NAME C          |                  | віѕмі   | ROJA S    |            |