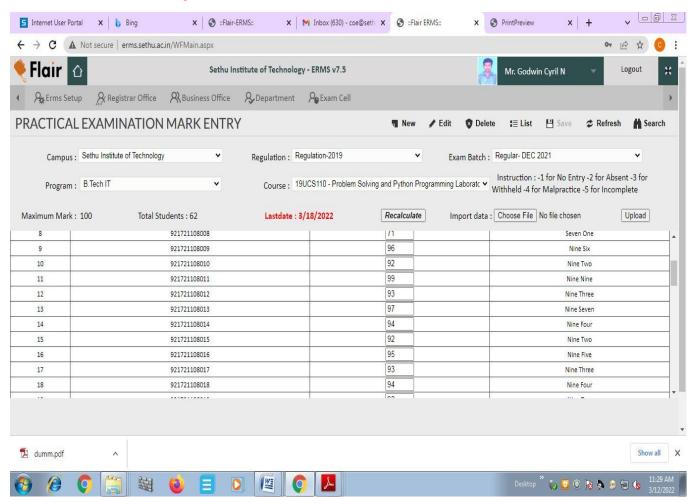

|  |
| 17  | 2017110033 | 701237    |  |
| 18  | 2017110039 | 701238    |  |
| 19  | 2017110057 | 701239    |  |
| 20  | 2017110019 | 701240    |  |
| 21  | 2017110035 | 701241    |  |
| 22  | 2017110036 | 701242    |  |
| 23  | 2017110007 | 701243    |  |
| 24  | 2017110038 | 701244    |  |
| 25  | 2017110045 | 701245    |  |
| 26  | 2017110031 | 701246    |  |
| 27  | 2017110059 | 701247    |  |
| 28  | 2017110008 | 701248    |  |
| 29  | 2017110027 | 701249    |  |
| 30  | 2017110053 | 701250    |  |
| 31  | 2017110049 | 701251    |  |
| 32  | 2017110001 | 701252    |  |
| 33  | 2017110041 | 701253    |  |
| 34  | 2017110015 | 701254    |  |
| 35  | 2017110032 | 701255    |  |

Saturday, March 12, 2022 11:07:57AM

Page 1 of 2

### **Bundle Allotment**



## **External Mark Posting**



# **Galley Generation**





#### **Publication of Result**



## Semester Mark Sheet Generation

|                 |                  |         |           |            |           | B.Tech DEGR                   | EE EXAMI | NATIO    | N                      |             |           |                |        |
|-----------------|------------------|---------|-----------|------------|-----------|-------------------------------|----------|----------|------------------------|-------------|-----------|----------------|--------|
|                 |                  |         |           |            |           | GRAI                          | DE SHEET |          | Folio No               | .: 08U15    | 000299    |                |        |
| NAME C          |                  | віѕмі   |