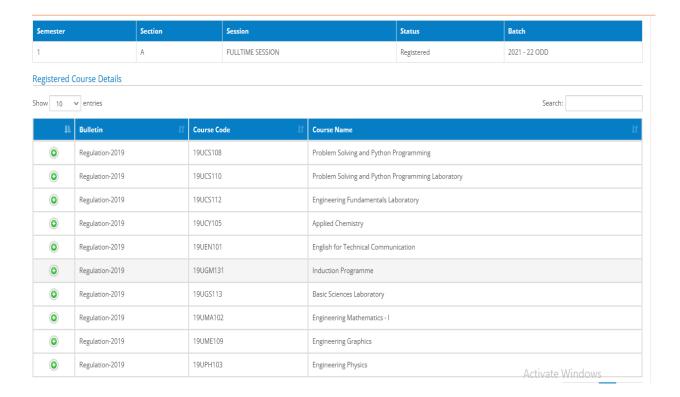

## **Student Course Registration**

Sethu Institute of Technology, Pulloor, Kariapatti – 626 115. Tamil Nadu.

# Selected Core Paper, Lab and Elective Papers

| BASIC SCIEN | ICES .                                            |                           |    |    |               |                   | + Add Course    |
|-------------|---------------------------------------------------|---------------------------|----|----|---------------|-------------------|-----------------|
| 19UCY105    | Applied Chemistry                                 | Dhahagani K / FD9238      | 80 | 40 | 3.0           | 175.00            | <b>≭</b> REMOVE |
| 19UMA102    | Engineering Mathematics - I                       | Pandiyarasu V / FD9034    | 80 | 40 | 4.0           | 175.00            | * REMOVE        |
| 19UPH103    | Engineering Physics                               | Sivabharathy M / FD9119   | 80 | 40 | 3.0           | 175.00            | * REMOVE        |
| ENGINEERIN  | NG SCIENCE                                        |                           |    |    |               |                   | + Add Course    |
| 19UCS108    | Problem Solving and Python Programming            | Gayathri K / FD2073       | 80 | 40 | 3.0           | 175.00            | * REMOVE        |
| 19UME109    | Engineering Graphics                              | Tamilarasan C / FD1036    | 80 | 40 | 4.0           | 175.00            | * REMOVE        |
| HUMANITIE   | S AND SOCIAL SCIENCE                              |                           |    |    |               |                   | + Add Course    |
| 19UEN101    | English for Technical Communication               | Sudha B / FD9336          | 80 | 40 | 2.0           | 175.00            | <b>≭</b> REMOVE |
| LAB         |                                                   |                           |    |    |               |                   | + Add Course    |
| 19UCS110    | Problem Solving and Python Programming Laboratory | Gayathri K / FD2073       | 80 | 40 | 1.5           | 175.00            | * REMOVE        |
| 19UCS112    | Engineering Fundamentals Laboratory               | Priyadharshini S / FD2103 | 80 | 40 | 1.5           | 175.00            | * REMOVE        |
| 19UGS113    | Basic Sciences Laboratory                         | Lenin N / FD9338          | 80 | 40 | 1.0<br>Activa | 175.00<br>te Wind | * REMOVE        |