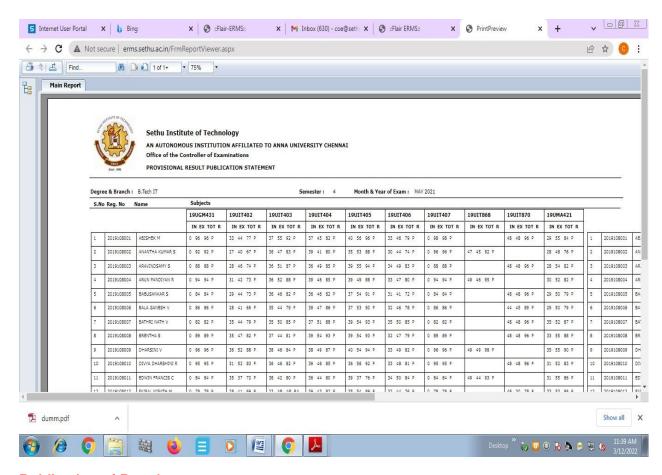

01237    |  |
| 18  | 2017110039 | 701238    |  |
| 19  | 2017110057 | 701239    |  |
| 20  | 2017110019 | 701240    |  |
| 21  | 2017110035 | 701241    |  |
| 22  | 2017110036 | 701242    |  |
| 23  | 2017110007 | 701243    |  |
| 24  | 2017110038 | 701244    |  |
| 25  | 2017110045 | 701245    |  |
| 26  | 2017110031 | 701246    |  |
| 27  | 2017110059 | 701247    |  |
| 28  | 2017110008 | 701248    |  |
| 29  | 2017110027 | 701249    |  |
| 30  | 2017110053 | 701250    |  |
| 31  | 2017110049 | 701251    |  |
| 32  | 2017110001 | 701252    |  |
| 33  | 2017110041 | 701253    |  |
| 34  | 2017110015 | 701254    |  |
| 35  | 2017110032 | 701255    |  |

Saturday, March 12, 2022 11:07:57AM

Page 1 of 2

### **Bundle Allotment**



## **External Mark Posting**



# **Galley Generation**





#### **Publication of Result**



## Semester Mark Sheet Generation

|                 |                  |         |           |            |           | B.Tech DEGR                   | EE EXAMI | NATIO    | N                      |             |           |                |        |
|-----------------|------------------|---------|-----------|------------|-----------|-------------------------------|----------|----------|------------------------|-------------|-----------|----------------|--------|
|                 |                  |         |           |            |           | GRAI                          | DE SHEET |          | Folio No               | .: 08U15    | 000299    |                |        |
| NAME C          |                  | віѕмі   | ROJA S    |            |