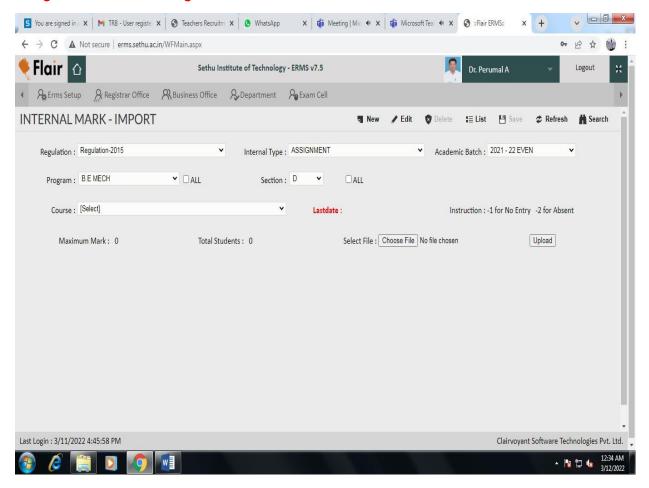

### **Internal Mark Posting**

## **Assignment Mark Posting**

Sethu Institute of Technology, Pulloor, Kariapatti – 626 115. Tamil Nadu.