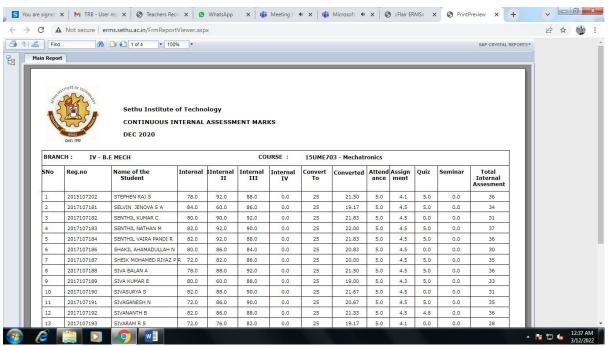

CS110    | Problem Solving and Python Programming Laboratory | Gayathri K / FD2073       | 80 | 40 | 1.5           | 175.00            | * REMOVE        |
| 19UCS112    | Engineering Fundamentals Laboratory               | Priyadharshini S / FD2103 | 80 | 40 | 1.5           | 175.00            | * REMOVE        |
| 19UGS113    | Basic Sciences Laboratory                         | Lenin N / FD9338          | 80 | 40 | 1.0<br>Activa | 175.00<br>te Wind | * REMOVE        |

## **Total Credit Selected**



## **Faculty Process**

## **Subject wise Students Attendance Posting**



### **Internal Mark Posting**



## **Assignment Mark Posting**



Sethu Institute of Technology, Pulloor, Kariapatti – 626 115. Tamil Nadu.

## **Quiz Mark Posting**



#### **Internal Assessment Mark Generated**





## **COE PROCESS**





#### Sethu Institute of Technology

#### AN AUTONOMOUS INSTITUTION AFFILIATED TO ANNA UNIVERSITY CHENNAI

#### Office of the Controller of Examinations





| Semester | Sub. Code | Sub. Name                                               |  |
|----------|-----------|---------------------------------------------------------|--|
| 3        | 19UBM302  | Human Anatomy and Physiology                            |  |
| 3        | 19UBM303  | Biochemistry                                            |  |
| 3        | 19UBM304  | Biomedical Instrumentation                              |  |
| 3        | 19UBM305  | Semiconductor Devices and Circuits                      |  |
| 3        | 19UBM306  | Sensors and Measuring Techniques                        |  |
| 3        | 19