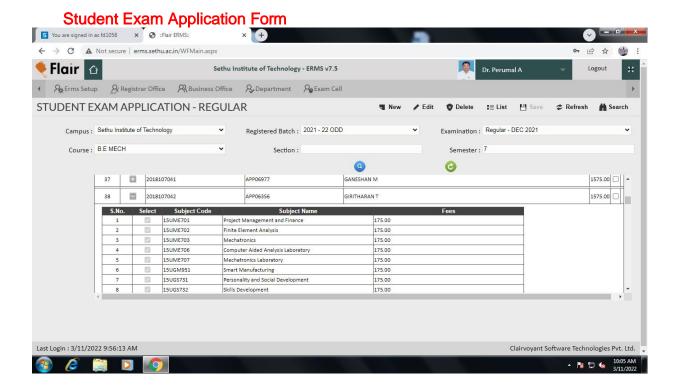

| I here by declare that the particulars furnished by me in<br>this applications are correct                                     | No. of Subjects | Total Fees (Payable) |
|--------------------------------------------------------------------------------------------------------------------------------|-----------------|----------------------|
|                                                                                                                                | 10              | Rs. 1,750            |
| Signature of the Candidate With Date                                                                                           |                 |                      |
| Signature of the HOD                                                                                                           | Signatu         | re of the Principal  |
| Note : If any discrepancies are found in the form,report to the<br>COE office within one week from the date of receipt of this |                 |                      |
| application                                                                                                                    |                 |                      |