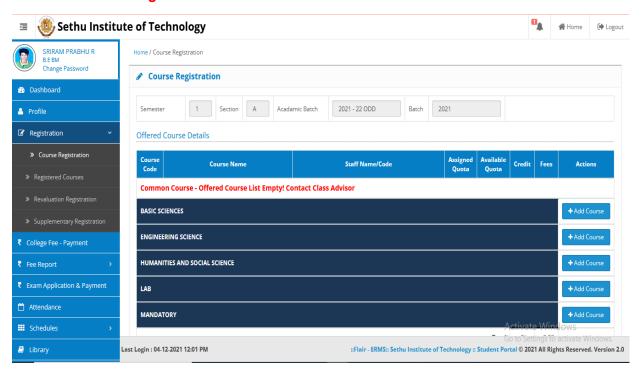

## **Student Course Registration**

Sethu Institute of Technology, Pulloor, Kariapatti – 626 115. Tamil Nadu.

# Selected Core Paper, Lab and Elective Papers

| BASIC SCIEN | ICES .                                            |                           |    |    |               |                   | + Add Course    |
|-------------|---------------------------------------------------|---------------------------|----|----|---------------|-------------------|-----------------|
| 19UCY105    | Applied Chemistry                                 | Dhahagani K / FD9238      | 80 | 40 | 3.0           | 175.00            | <b>≭</b> REMOVE |
| 19UMA102    | Engineering Mathematics - I                       | Pandiyarasu V / FD9034    | 80 | 40 | 4.0           | 175.00            | * REMOVE        |
| 19UPH103    | Engineering Physics                               | Sivabharathy M / FD9119   | 80 | 40 | 3.0           | 175.00            | * REMOVE        |
| ENGINEERIN  | NG SCIENCE                                        |                           |    |    |               |                   | + Add Course    |
| 19UCS108    | Problem Solving and Python Programming            | Gayathri K / FD2073       | 80 | 40 | 3.0           | 175.00            | * REMOVE        |
| 19UME109    | Engineering Graphics                              | Tamilarasan C / FD1036    | 80 | 40 | 4.0           | 175.00            | * REMOVE        |
| HUMANITIE   | S AND SOCIAL SCIENCE                              |                           |    |    |               |                   | + Add Course    |
| 19UEN101    | English for Technical Communication               | Sudha B / FD9336          | 80 | 40 | 2.0           | 175.00            | <b>≭</b> REMOVE |
| LAB         |                                                   |                           |    |    |               |                   | + Add Course    |
| 19UCS110    | Problem Solving and Python Programming Laboratory | Gayathri K / FD2073       | 80 | 40 | 1.5           | 175.00            | * REMOVE        |
| 19UCS112    | Engineering Fundamentals Laboratory               | Priyadharshini S / FD2103 | 80 | 40 | 1.5           | 175.00            | * REMOVE        |
| 19UGS113    | Basic Sciences Laboratory                         | Lenin N / FD9338          | 80 | 40 | 1.0<br>Activa | 175.00<br>te Wind | * REMOVE        |