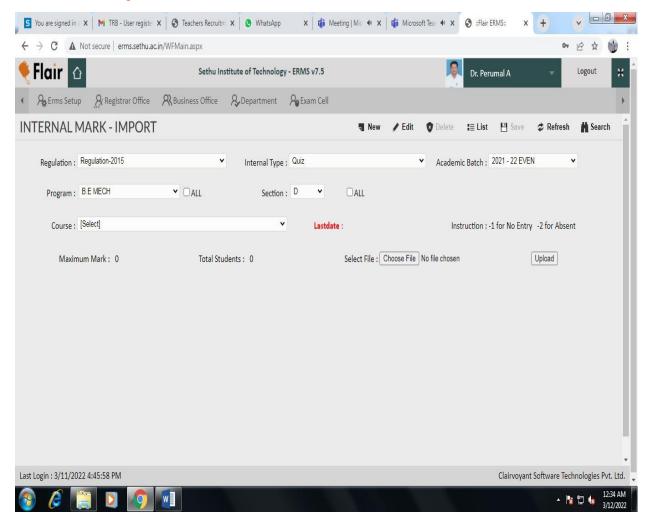

|                   | + Add Course    |
| 19UCS110    | Problem Solving and Python Programming Laboratory | Gayathri K / FD2073       | 80 | 40 | 1.5           | 175.00            | * REMOVE        |
| 19UCS112    | Engineering Fundamentals Laboratory               | Priyadharshini S / FD2103 | 80 | 40 | 1.5           | 175.00            | * REMOVE        |
| 19UGS113    | Basic Sciences Laboratory                         | Lenin N / FD9338          | 80 | 40 | 1.0<br>Activa | 175.00<br>te Wind | * REMOVE        |

## **Total Credit Selected**



## **Faculty Process**

## **Subject wise Students Attendance Posting**



### **Internal Mark Posting**



## **Assignment Mark Posting**



Sethu Institute of Technology, Pulloor, Kariapatti – 626 115. Tamil Nadu.

## **Quiz Mark Posting**



#### **Internal Assessment Mark Generated**





## **COE PROCESS**





#### Sethu Institute of Technology

#### AN AUTONOMOUS INSTITUTION AFFILIATED TO ANNA UNIVERSITY CHENNAI

#### Office of the Controller of Examinations





| Semester | Sub. Code | Sub. Name                                               |  |
|----------|-----------|---------------------------------------------------------|--|
| 3        | 19UBM302  | Human Anatomy and Physiology                            |  |
| 3        | 19UBM303  | Biochemistry                                            |  |
| 3        | 19UBM304  | Biomedical Instrumentation                              |  |
| 3        | 19UBM305  | Semiconductor Devices and Circuits                      |  |
| 3        | 19UBM306  | Sensors and Measuring Techn