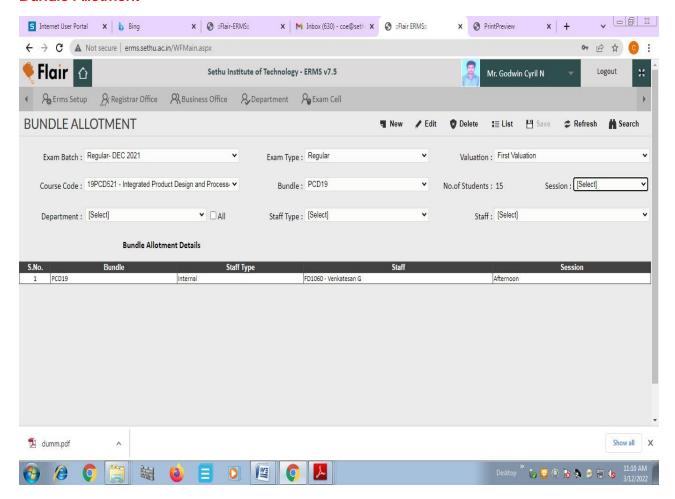

|
| 16  | 2017110029 | 701236    |  |
| 17  | 2017110033 | 701237    |  |
| 18  | 2017110039 | 701238    |  |
| 19  | 2017110057 | 701239    |  |
| 20  | 2017110019 | 701240    |  |
| 21  | 2017110035 | 701241    |  |
| 22  | 2017110036 | 701242    |  |
| 23  | 2017110007 | 701243    |  |
| 24  | 2017110038 | 701244    |  |
| 25  | 2017110045 | 701245    |  |
| 26  | 2017110031 | 701246    |  |
| 27  | 2017110059 | 701247    |  |
| 28  | 2017110008 | 701248    |  |
| 29  | 2017110027 | 701249    |  |
| 30  | 2017110053 | 701250    |  |
| 31  | 2017110049 | 701251    |  |
| 32  | 2017110001 | 701252    |  |
| 33  | 2017110041 | 701253    |  |
| 34  | 2017110015 | 701254    |  |
| 35  | 2017110032 | 701255    |  |

Saturday, March 12, 2022 11:07:57AM

Page 1 of 2

### **Bundle Allotment**



## **External Mark Posting**



# **Galley Generation**





#### **Publication of Result**



## Semester Mark Sheet Generation

|                 |                  |         |           |            |           | B.Tech DEGR                   | EE EXAMI | NATIO    | N                      |             |           |                |        |
|-----------------|------------------|---------|-----------|------------|-----------|-------------------------------|----------|----------|------------------------|-------------|-----------|----------------|--------|
|                 |                  |         |           |            |           | GRAI                          | DE SHEET |          | Folio No               | .: 08U15    | 000299    |                |        |
| NAME C