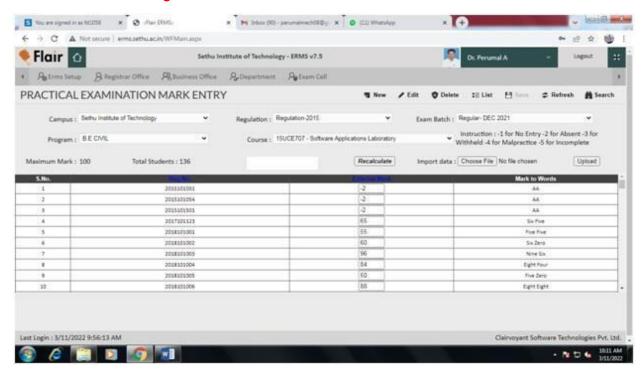

|                               |
| 25     | 2017111025      | MRIDULA G                  |    |         |        |          |          |    |                    |                               |

Total Absent :

Signature of the Hall Superintendent with Name and Designation

Signature of the Chief Superintendent with Name and Designation

Certified that the following particulars have been verified: 1. The Register No. in the attendance sheet with that in the hall ticket.

<sup>\*</sup> Hall Superintendent should mark 'AB' for Absent

<sup>2.</sup> The identification of the candidate with the photo in the hall ticket.

<sup>3.</sup> The answer book number entered in the attendance sheet by the candidate with the Serial No. on the Answer Book

## **Practical Mark Posting**



## **Examinations Answer Script Despatch Details**



### Sethu Institute of Technology

### DESPATCH OF ANSWER PAPER PACKETS

DEC 2021

Exam Date: 17-02-2022

Exam Session: FN

| S. No.                         | Question<br>Paper<br>Code | Subject Code   | of Candi.      | Total No.<br>of Candi.<br>Present | Total No.<br>of Candi.<br>Absent | Malpractice Cases | Total No.<br>of Script to<br>be handed<br>over | No. of<br>Answer<br>Paper<br>Packets | Special Cases |  |  |  |  |  |
|--------------------------------|---------------------------|----------------|----------------|-----------------------------------|----------------------------------|-------------------|------------------------------------------------|--------------------------------------|---------------|--|--|--|--|--|
| 1